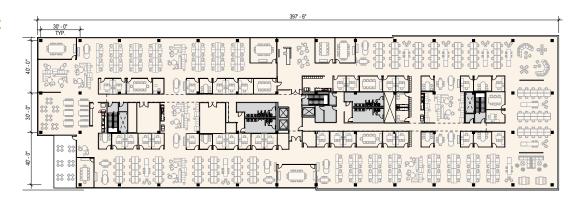

## The sky is the limit

- 177,600 RSF Total Building
- 44,4000 RSF Typical Floorplate
- 4 Stories
- SCIF Customization Ready