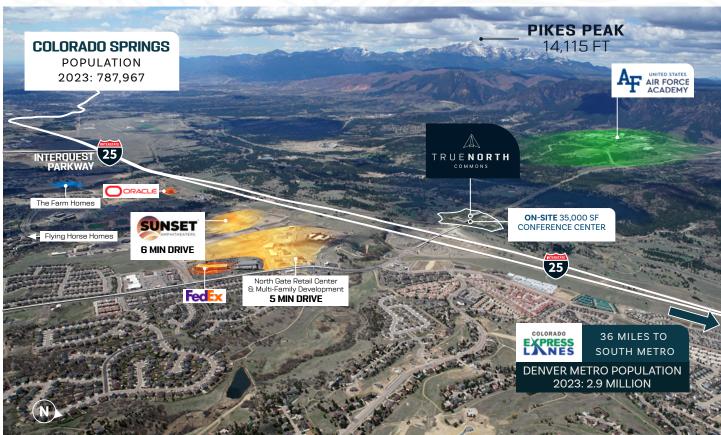

### **Drive Times**

- · 2 minutes to North Gate
- 28 minutes to
   CO Springs Airport
- **5 minutes** to Interquest
- 50 minutes to Denver Int'l Airport

\$451,895
MEDIUM HOME VALUE

\$143,416

AVERAGE HOUSEHOLD INCOME

\*in a 3 mile radius from Interquest Pkwy & Voyager Pkwy