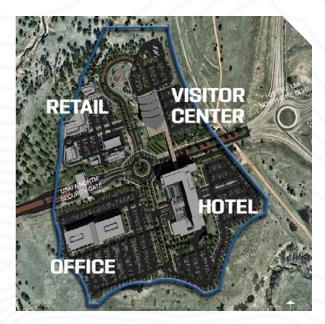

### First class amenities

AIR FORCE ACADEMY Visitor Center

**RETAIL** 

CONFERENCE CENTER at Hotel Polaris

#### **ON-SITE PARKING**

- 679 Surface Spaces
- 40 Structured Spaces
- 719 Total Spaces

FITNESS CENTER

**BIKE STORAGE** 