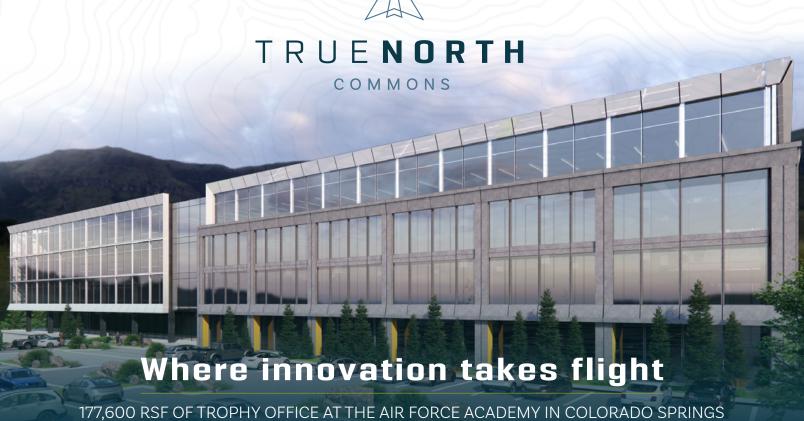

## The sky is the limit

- 177,600 RSF Total Building
- 44,4000 RSF Typical Floorplate
- 4 Stories
- SCIF Customization Ready